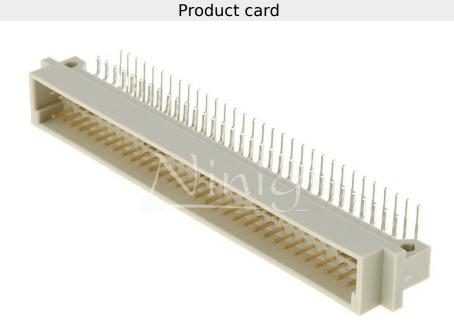

Product card

| Symbol:         | ZDIN-CM-64KAC                     |
|-----------------|-----------------------------------|
| Manufacturer:   | NINIGI                            |
| Product groups: | DIN 41.612, DIN 41.617 Connectors |

## **Product specifications**

| Connector:                    | socket     |
|-------------------------------|------------|
| Connector type:               | DIN 41612  |
| Connector variant:            | type C     |
| Connector type:               | male       |
| Number of pins:               | 64         |
| Type of pin<br>configuration: | a+c        |
| Electrical mounting:          | ТНТ        |
| Spatial orientation:          | angled 90° |